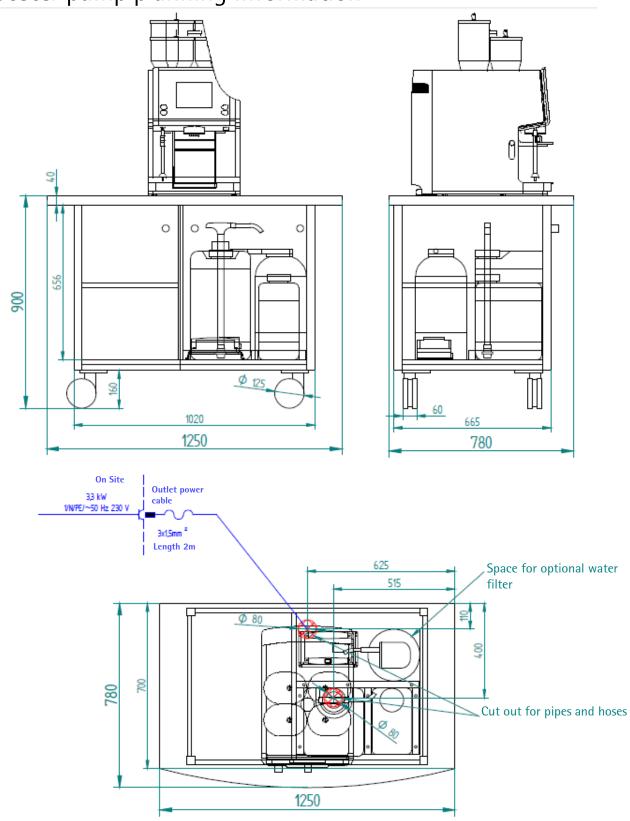

# WMF Mobile Station narrow and wide with external booster pump planning information

|                                      | Г                                                                                                                                                                                                                                                                                                                                                                                                                                                                                                                                                                                                                                                                                                                                                                                                                                                                                                                                                                                                                                                                                                                                                                                                                                                                                                                                                                                                                                                                                                                                                                                                         |                                   |
|--------------------------------------|-----------------------------------------------------------------------------------------------------------------------------------------------------------------------------------------------------------------------------------------------------------------------------------------------------------------------------------------------------------------------------------------------------------------------------------------------------------------------------------------------------------------------------------------------------------------------------------------------------------------------------------------------------------------------------------------------------------------------------------------------------------------------------------------------------------------------------------------------------------------------------------------------------------------------------------------------------------------------------------------------------------------------------------------------------------------------------------------------------------------------------------------------------------------------------------------------------------------------------------------------------------------------------------------------------------------------------------------------------------------------------------------------------------------------------------------------------------------------------------------------------------------------------------------------------------------------------------------------------------|-----------------------------------|
| Dimensions                           | Width<br>Height<br>Depth                                                                                                                                                                                                                                                                                                                                                                                                                                                                                                                                                                                                                                                                                                                                                                                                                                                                                                                                                                                                                                                                                                                                                                                                                                                                                                                                                                                                                                                                                                                                                                                  | 1250 mm<br>900 mm<br>780 mm       |
| For use at altitude above NN         | < 2000 m                                                                                                                                                                                                                                                                                                                                                                                                                                                                                                                                                                                                                                                                                                                                                                                                                                                                                                                                                                                                                                                                                                                                                                                                                                                                                                                                                                                                                                                                                                                                                                                                  |                                   |
| Electrical data                      | Nominal power rate                                                                                                                                                                                                                                                                                                                                                                                                                                                                                                                                                                                                                                                                                                                                                                                                                                                                                                                                                                                                                                                                                                                                                                                                                                                                                                                                                                                                                                                                                                                                                                                        | 3,3 kW                            |
|                                      | Power supply                                                                                                                                                                                                                                                                                                                                                                                                                                                                                                                                                                                                                                                                                                                                                                                                                                                                                                                                                                                                                                                                                                                                                                                                                                                                                                                                                                                                                                                                                                                                                                                              | 220–240 V 50 / 60 Hz (1 / N / PE) |
|                                      | Degree of protection<br>Protection Class                                                                                                                                                                                                                                                                                                                                                                                                                                                                                                                                                                                                                                                                                                                                                                                                                                                                                                                                                                                                                                                                                                                                                                                                                                                                                                                                                                                                                                                                                                                                                                  | IP XO                             |
| Electrical<br>connection             | These specifications for the electrical connection and the standards quoted apply for connecting the coffee machine in EU countries. It may be necessary to also observe additional country-specific regulations. Outside the EU countries acceptance of the standards quoted is to be checked by the legal entity or natural person who wishes to use the coffee machine. The local power supply must be constructed according to the currently valid IEC 364 (DIN VDE 0100). An isolated ground socket or a country-specific single-phase socket for single-phase connection, or a 5-pole CEE / CEKON socket per EN 60309 or a country-specific multi-pole socket for a three-phase connection, must be available near the machine. The sockets are part of the customer's on-site installation. The mains cable must not come into contact with hot surfaces. If the mains cable for this device is damaged then it must be replaced by our service personnel or a similarly qualified person, in order to prevent hazards.  Important advice regarding accounting systems:  In case of operation with a card reader an additional and separately fuse-protected shockproof socket must be installed onsite if necessary depending on type of card reader. The supplier of the card reader is to be asked for the required fuse protection. In order to prevent possibly occurring disturbances of our screened data lines by potential equalization currents between the units, an additional potential equalization according to VDE should be provided for units connected to an accounting system. |                                   |
| Installation surface<br>/water spray | The device must be placed and leveled on a horizontal, sturdy, water-resistant, and heatproof base. The device must not be cleaned using a water jet. The device must be installed where it is protected against water spray. The device must not be located on a surface that is sprayed or cleaned with a water hose, steam jets, steam cleaner, or similar devices.                                                                                                                                                                                                                                                                                                                                                                                                                                                                                                                                                                                                                                                                                                                                                                                                                                                                                                                                                                                                                                                                                                                                                                                                                                    |                                   |