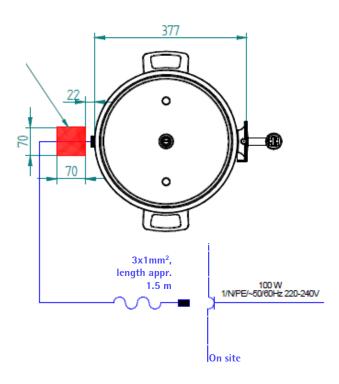

### WMF Heated Thermal Container 20 liter planning information for WMF 9000 F

| Electrical connection | connecting the connecting the country-specific to be checked by The customer's or per IEC 60364 and An isolated groun connection, or a specific multi-po. The sockets are printo contact with replaced by our shazards. In order to avoid potential equalists should be planned 2–310). If the mathat it be equipped. | ons for the electrical connection and the standards quoted apply for offee machine in EU countries. It may be necessary to also observe additional regulations. Outside the EU countries acceptance of the standards quoted is the legal entity or natural person who wishes to use the coffee machine. In-site electrical system must be designed to meet countryspecific regulations in displayed must match the information on the rating plate.  Indisplayed to a country-specific single-phase socket for single-phase connection, must be available near the machine. In a socket for a three-phase connection, must be available near the machine. In a standard sta |
|-----------------------|-----------------------------------------------------------------------------------------------------------------------------------------------------------------------------------------------------------------------------------------------------------------------------------------------------------------------|--------------------------------------------------------------------------------------------------------------------------------------------------------------------------------------------------------------------------------------------------------------------------------------------------------------------------------------------------------------------------------------------------------------------------------------------------------------------------------------------------------------------------------------------------------------------------------------------------------------------------------------------------------------------------------------------------------------------------------------------------------------------------------------------------------------------------------------------------------------------------------------------------------------------------------------------------------------------------------------------------------------------------------------------------------------------------------------------------------------------------------------------------------------------------------------------------------------------------------------------------------------------------------------------------------------------------------------------------------------------------------------------------------------------------------------------------------------------------------------------------------------------------------------------------------------------------------------------------------------------------------------------------------------------------------------------------------------------------------------------------------------------------------------------------------------------------------------------------------------------------------------------------------------------------------------------------------------------------------------------------------------------------------------------------------------------------------------------------------------------------------|
| Miscellaneous         | Ambient                                                                                                                                                                                                                                                                                                               | +5 °C to maximum +35 °C                                                                                                                                                                                                                                                                                                                                                                                                                                                                                                                                                                                                                                                                                                                                                                                                                                                                                                                                                                                                                                                                                                                                                                                                                                                                                                                                                                                                                                                                                                                                                                                                                                                                                                                                                                                                                                                                                                                                                                                                                                                                                                        |
|                       | temperature                                                                                                                                                                                                                                                                                                           | (empty the water system in case of frost).                                                                                                                                                                                                                                                                                                                                                                                                                                                                                                                                                                                                                                                                                                                                                                                                                                                                                                                                                                                                                                                                                                                                                                                                                                                                                                                                                                                                                                                                                                                                                                                                                                                                                                                                                                                                                                                                                                                                                                                                                                                                                     |
|                       | Maximum<br>humidity                                                                                                                                                                                                                                                                                                   | 80 % relative humidity without condensation. Do not use device outdoors.                                                                                                                                                                                                                                                                                                                                                                                                                                                                                                                                                                                                                                                                                                                                                                                                                                                                                                                                                                                                                                                                                                                                                                                                                                                                                                                                                                                                                                                                                                                                                                                                                                                                                                                                                                                                                                                                                                                                                                                                                                                       |