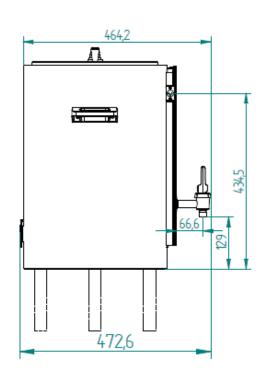

| Dimensions<br>and empty<br>weight        | Width<br>Height<br>Depth<br>Clearance heights<br>Weight                                                                                                                                                                                                                                                                                                                                                                                                                                                                                                                                                                                                                                        | 355mm 583mm with insulated lid 446mm with carry handles 473mm with tap Approx. 11.2kg |  |  |
|------------------------------------------|------------------------------------------------------------------------------------------------------------------------------------------------------------------------------------------------------------------------------------------------------------------------------------------------------------------------------------------------------------------------------------------------------------------------------------------------------------------------------------------------------------------------------------------------------------------------------------------------------------------------------------------------------------------------------------------------|---------------------------------------------------------------------------------------|--|--|
| Use at elevation above sea level         | <2000m                                                                                                                                                                                                                                                                                                                                                                                                                                                                                                                                                                                                                                                                                         |                                                                                       |  |  |
| Electrical data                          | Nominal power rating                                                                                                                                                                                                                                                                                                                                                                                                                                                                                                                                                                                                                                                                           | 0.1 kW                                                                                |  |  |
|                                          | Power supply                                                                                                                                                                                                                                                                                                                                                                                                                                                                                                                                                                                                                                                                                   | 220- 240V<br>50 / 60 Hz (1 / N / PE)                                                  |  |  |
|                                          | Degree of protection                                                                                                                                                                                                                                                                                                                                                                                                                                                                                                                                                                                                                                                                           | IP XO                                                                                 |  |  |
|                                          | Protection Class                                                                                                                                                                                                                                                                                                                                                                                                                                                                                                                                                                                                                                                                               | 1                                                                                     |  |  |
| Installation<br>Clearance                | For operating, service, and safety reasons the machine should be installed with a clearance from the building or non-WMF components of not less than 50 mm at the sides and 60 mm at the back. A minimum working space of 800 mm in front of the coffee machine is recommended. Clearance of at least 200 mm above the product hopper is recommended. The height of the installation surface above the floor is at least 850 mm. If the coffee machine connections are to be run downwards through the counter, please make space for the lines, which can reduce the usable space below the machine. Additional space for grounds through counter need to be considered on site if necessary. |                                                                                       |  |  |
| Installation<br>surface /<br>water spray | The device must be placed and leveled on a horizontal, sturdy, water-resistant, and heatproof base. The device must not be cleaned using a water jet. The device must be installed where it is protected against water spray. The device must not be located on a surface that is sprayed or cleaned with a water hose, steam jets, steam cleaner, or similar devices.                                                                                                                                                                                                                                                                                                                         |                                                                                       |  |  |