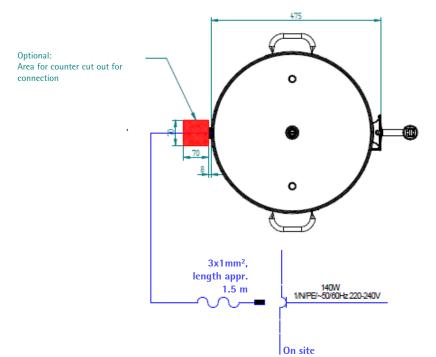

### WMF Heated Thermal Container 20 liter planning information for WMF 9000 F

| Electrical connection | connecting the connecting the country-specific to be checked by The customer's or per IEC 60364 and An isolated groun connection, or a specific multi-po. The sockets are printo contact with replaced by our shazards. In order to avoid potential equalists should be planned 2–310). If the mathat it be equipped. | ons for the electrical connection and the standards quoted apply for offee machine in EU countries. It may be necessary to also observe additional regulations. Outside the EU countries acceptance of the standards quoted is the legal entity or natural person who wishes to use the coffee machine. In-site electrical system must be designed to meet countryspecific regulations in displayed must match the information on the rating plate.  Indisplayed to a country-specific single-phase socket for single-phase connection, must be available near the machine. In a socket for a three-phase connection, must be available near the machine. In a standard sta |
|-----------------------|-----------------------------------------------------------------------------------------------------------------------------------------------------------------------------------------------------------------------------------------------------------------------------------------------------------------------|--------------------------------------------------------------------------------------------------------------------------------------------------------------------------------------------------------------------------------------------------------------------------------------------------------------------------------------------------------------------------------------------------------------------------------------------------------------------------------------------------------------------------------------------------------------------------------------------------------------------------------------------------------------------------------------------------------------------------------------------------------------------------------------------------------------------------------------------------------------------------------------------------------------------------------------------------------------------------------------------------------------------------------------------------------------------------------------------------------------------------------------------------------------------------------------------------------------------------------------------------------------------------------------------------------------------------------------------------------------------------------------------------------------------------------------------------------------------------------------------------------------------------------------------------------------------------------------------------------------------------------------------------------------------------------------------------------------------------------------------------------------------------------------------------------------------------------------------------------------------------------------------------------------------------------------------------------------------------------------------------------------------------------------------------------------------------------------------------------------------------------|
| Miscellaneous         | Ambient                                                                                                                                                                                                                                                                                                               | +5 °C to maximum +35 °C                                                                                                                                                                                                                                                                                                                                                                                                                                                                                                                                                                                                                                                                                                                                                                                                                                                                                                                                                                                                                                                                                                                                                                                                                                                                                                                                                                                                                                                                                                                                                                                                                                                                                                                                                                                                                                                                                                                                                                                                                                                                                                        |
|                       | temperature                                                                                                                                                                                                                                                                                                           | (empty the water system in case of frost).                                                                                                                                                                                                                                                                                                                                                                                                                                                                                                                                                                                                                                                                                                                                                                                                                                                                                                                                                                                                                                                                                                                                                                                                                                                                                                                                                                                                                                                                                                                                                                                                                                                                                                                                                                                                                                                                                                                                                                                                                                                                                     |
|                       | Maximum<br>humidity                                                                                                                                                                                                                                                                                                   | 80 % relative humidity without condensation. Do not use device outdoors.                                                                                                                                                                                                                                                                                                                                                                                                                                                                                                                                                                                                                                                                                                                                                                                                                                                                                                                                                                                                                                                                                                                                                                                                                                                                                                                                                                                                                                                                                                                                                                                                                                                                                                                                                                                                                                                                                                                                                                                                                                                       |