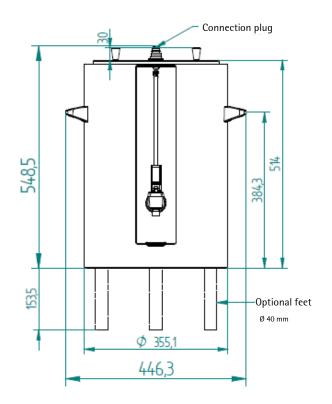

| Dimensions<br>and empty<br>weight        | Width<br>Height<br>Depth<br>Clearance heights<br>Weight                                                                                                                                                                                                                                                                                                                                                                                                                                                                                                                                                                                                                                        | 355mm 583mm with insulated lid 446mm with carry handles 473mm with tap Approx. 11.2kg |  |  |
|------------------------------------------|------------------------------------------------------------------------------------------------------------------------------------------------------------------------------------------------------------------------------------------------------------------------------------------------------------------------------------------------------------------------------------------------------------------------------------------------------------------------------------------------------------------------------------------------------------------------------------------------------------------------------------------------------------------------------------------------|---------------------------------------------------------------------------------------|--|--|
| Use at elevation above sea level         | <2000m                                                                                                                                                                                                                                                                                                                                                                                                                                                                                                                                                                                                                                                                                         |                                                                                       |  |  |
| Electrical data                          | Nominal power rating                                                                                                                                                                                                                                                                                                                                                                                                                                                                                                                                                                                                                                                                           | 0.1 kW                                                                                |  |  |
|                                          | Power supply                                                                                                                                                                                                                                                                                                                                                                                                                                                                                                                                                                                                                                                                                   | 220- 240V<br>50 / 60 Hz (1 / N / PE)                                                  |  |  |
|                                          | Degree of protection                                                                                                                                                                                                                                                                                                                                                                                                                                                                                                                                                                                                                                                                           | IP XO                                                                                 |  |  |
|                                          | Protection Class                                                                                                                                                                                                                                                                                                                                                                                                                                                                                                                                                                                                                                                                               | 1                                                                                     |  |  |
| Installation<br>Clearance                | For operating, service, and safety reasons the machine should be installed with a clearance from the building or non-WMF components of not less than 50 mm at the sides and 60 mm at the back. A minimum working space of 800 mm in front of the coffee machine is recommended. Clearance of at least 200 mm above the product hopper is recommended. The height of the installation surface above the floor is at least 850 mm. If the coffee machine connections are to be run downwards through the counter, please make space for the lines, which can reduce the usable space below the machine. Additional space for grounds through counter need to be considered on site if necessary. |                                                                                       |  |  |
| Installation<br>surface /<br>water spray | The device must be placed and leveled on a horizontal, sturdy, water-resistant, and heatproof base. The device must not be cleaned using a water jet. The device must be installed where it is protected against water spray. The device must not be located on a surface that is sprayed or cleaned with a water hose, steam jets, steam cleaner, or similar devices.                                                                                                                                                                                                                                                                                                                         |                                                                                       |  |  |