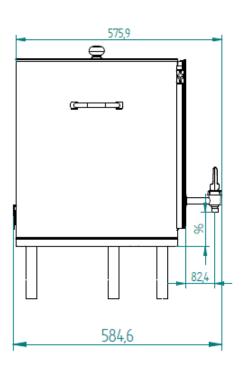

| Dimensions<br>and empty<br>weight        | Width<br>Height<br>Depth<br>Clearance heights<br>Weight                                                                                                                                                                                                                                                                                                                                                                                                                                                                                                                                                                                                                                        | 355mm 583mm with insulated lid 446mm with carry handles 473mm with tap Approx. 11.2kg |  |  |
|------------------------------------------|------------------------------------------------------------------------------------------------------------------------------------------------------------------------------------------------------------------------------------------------------------------------------------------------------------------------------------------------------------------------------------------------------------------------------------------------------------------------------------------------------------------------------------------------------------------------------------------------------------------------------------------------------------------------------------------------|---------------------------------------------------------------------------------------|--|--|
| Use at elevation above sea level         | <2000m                                                                                                                                                                                                                                                                                                                                                                                                                                                                                                                                                                                                                                                                                         |                                                                                       |  |  |
| Electrical data                          | Nominal power rating                                                                                                                                                                                                                                                                                                                                                                                                                                                                                                                                                                                                                                                                           | 0.1 kW                                                                                |  |  |
|                                          | Power supply                                                                                                                                                                                                                                                                                                                                                                                                                                                                                                                                                                                                                                                                                   | 220- 240V<br>50 / 60 Hz (1 / N / PE)                                                  |  |  |
|                                          | Degree of protection                                                                                                                                                                                                                                                                                                                                                                                                                                                                                                                                                                                                                                                                           | IP XO                                                                                 |  |  |
|                                          | Protection Class                                                                                                                                                                                                                                                                                                                                                                                                                                                                                                                                                                                                                                                                               | 1                                                                                     |  |  |
| Installation<br>Clearance                | For operating, service, and safety reasons the machine should be installed with a clearance from the building or non-WMF components of not less than 50 mm at the sides and 60 mm at the back. A minimum working space of 800 mm in front of the coffee machine is recommended. Clearance of at least 200 mm above the product hopper is recommended. The height of the installation surface above the floor is at least 850 mm. If the coffee machine connections are to be run downwards through the counter, please make space for the lines, which can reduce the usable space below the machine. Additional space for grounds through counter need to be considered on site if necessary. |                                                                                       |  |  |
| Installation<br>surface /<br>water spray | The device must be placed and leveled on a horizontal, sturdy, water-resistant, and heatproof base. The device must not be cleaned using a water jet. The device must be installed where it is protected against water spray. The device must not be located on a surface that is sprayed or cleaned with a water hose, steam jets, steam cleaner, or similar devices.                                                                                                                                                                                                                                                                                                                         |                                                                                       |  |  |