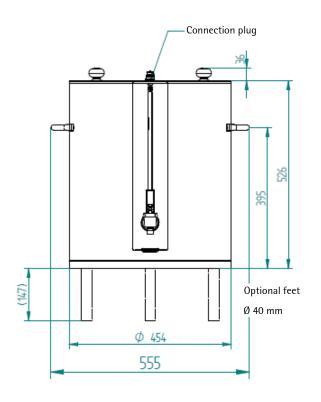

| Dimensions<br>and empty<br>weight        | Width<br>Height<br>Depth<br>Clearance heights<br>Weight                                                                                                                                                                                                                                                                                                                                                                                                                                                                                                                                                                                                                                        | 454mm 552mm with insulated lid 555mm with carry handles 585mm with tap Approx. 19kg |  |
|------------------------------------------|------------------------------------------------------------------------------------------------------------------------------------------------------------------------------------------------------------------------------------------------------------------------------------------------------------------------------------------------------------------------------------------------------------------------------------------------------------------------------------------------------------------------------------------------------------------------------------------------------------------------------------------------------------------------------------------------|-------------------------------------------------------------------------------------|--|
| Use at elevation above sea level         | <2000m                                                                                                                                                                                                                                                                                                                                                                                                                                                                                                                                                                                                                                                                                         |                                                                                     |  |
| Electrical data                          | Nominal power rating                                                                                                                                                                                                                                                                                                                                                                                                                                                                                                                                                                                                                                                                           | 0.14 kW                                                                             |  |
|                                          | Power supply                                                                                                                                                                                                                                                                                                                                                                                                                                                                                                                                                                                                                                                                                   | 220- 240V<br>50 / 60 Hz (1 / N / PE)                                                |  |
|                                          | Degree of protection                                                                                                                                                                                                                                                                                                                                                                                                                                                                                                                                                                                                                                                                           | IP XO                                                                               |  |
|                                          | Protection Class                                                                                                                                                                                                                                                                                                                                                                                                                                                                                                                                                                                                                                                                               | 1                                                                                   |  |
| Installation<br>Clearance                | For operating, service, and safety reasons the machine should be installed with a clearance from the building or non-WMF components of not less than 50 mm at the sides and 60 mm at the back. A minimum working space of 800 mm in front of the coffee machine is recommended. Clearance of at least 200 mm above the product hopper is recommended. The height of the installation surface above the floor is at least 850 mm. If the coffee machine connections are to be run downwards through the counter, please make space for the lines, which can reduce the usable space below the machine. Additional space for grounds through counter need to be considered on site if necessary. |                                                                                     |  |
| Installation<br>surface /<br>water spray | The device must be placed and leveled on a horizontal, sturdy, water-resistant, and heatproof base. The device must not be cleaned using a water jet. The device must be installed where it is protected against water spray. The device must not be located on a surface that is sprayed or cleaned with a water hose, steam jets, steam cleaner, or similar devices.                                                                                                                                                                                                                                                                                                                         |                                                                                     |  |