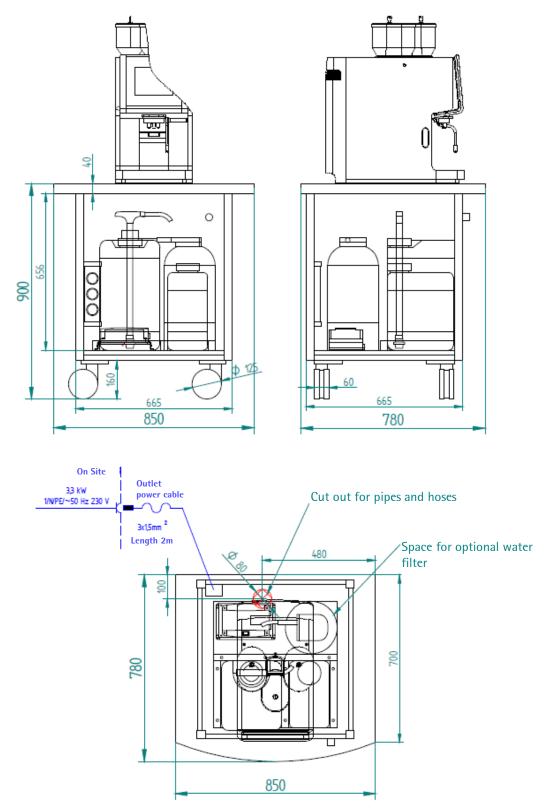

| Dimensions                         | Width<br>Height<br>Depth                                                                                                                                                                                                                                                                                                                                                                                                                                                                                                                                                                                                                                                                                                                                                                                                                                                                                                                                                                                                                                                                                                                                                                                                                                                                                                                                                                                                                                                                                                                                                                                | 850 mm<br>900mm<br>780 mm         |
|------------------------------------|---------------------------------------------------------------------------------------------------------------------------------------------------------------------------------------------------------------------------------------------------------------------------------------------------------------------------------------------------------------------------------------------------------------------------------------------------------------------------------------------------------------------------------------------------------------------------------------------------------------------------------------------------------------------------------------------------------------------------------------------------------------------------------------------------------------------------------------------------------------------------------------------------------------------------------------------------------------------------------------------------------------------------------------------------------------------------------------------------------------------------------------------------------------------------------------------------------------------------------------------------------------------------------------------------------------------------------------------------------------------------------------------------------------------------------------------------------------------------------------------------------------------------------------------------------------------------------------------------------|-----------------------------------|
| For use at<br>altitude above<br>NN | < 2000 m                                                                                                                                                                                                                                                                                                                                                                                                                                                                                                                                                                                                                                                                                                                                                                                                                                                                                                                                                                                                                                                                                                                                                                                                                                                                                                                                                                                                                                                                                                                                                                                                |                                   |
| Electrical data                    | Nominal power rate                                                                                                                                                                                                                                                                                                                                                                                                                                                                                                                                                                                                                                                                                                                                                                                                                                                                                                                                                                                                                                                                                                                                                                                                                                                                                                                                                                                                                                                                                                                                                                                      | 3,3 kW                            |
|                                    | Power supply                                                                                                                                                                                                                                                                                                                                                                                                                                                                                                                                                                                                                                                                                                                                                                                                                                                                                                                                                                                                                                                                                                                                                                                                                                                                                                                                                                                                                                                                                                                                                                                            | 220–240 V 50 / 60 Hz (1 / N / PE) |
|                                    | Degree of protection<br>Protection Class                                                                                                                                                                                                                                                                                                                                                                                                                                                                                                                                                                                                                                                                                                                                                                                                                                                                                                                                                                                                                                                                                                                                                                                                                                                                                                                                                                                                                                                                                                                                                                | IP XO<br>I                        |
| Electrical<br>connection           | These specifications for the electrical connection and the standards quoted apply for connecting the coffee machine in EU countries. It may be necessary to also observe additional country-specific regulations. Outside the EU countries acceptance of the standards quoted is to be checked by the legal entity or natural person who wishes to use the coffee machine. The local power supply must be constructed according to the currently valid IEC 364 (DIN VDE 0100). An isolated ground socket or a country-specific single-phase socket for single-phase connection, or a 5-pole CEE / CEKON socket per EN 60309 or a country-specific multi-pole socket for a three-phase connection, must be available near the machine. The sockets are part of the customer's on-site installation. The mains cable must not come into contact with hot surfaces. If the mains cable for this device is damaged then it must be replaced by our service personnel or a similarly qualified person, in order to prevent hazards. Important advice regarding accounting systems: In case of operation with a card reader an additional and separately fuse-protected shockproof socket must be installed onsite if necessary depending on type of card reader. The supplier of the card reader is to be asked for the required fuse protection. In order to prevent possibly occurring disturbances of our screened data lines by potential equalization currents between the units, an additional potential equalization according to VDE should be provided for units connected to an accounting system. |                                   |